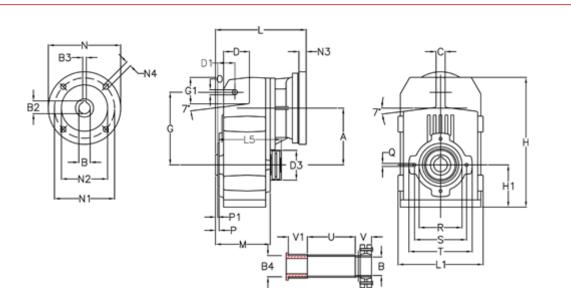

## **Data Sheet**

Article number: 29560402418745 Description: Shaft mounted gear A412QF45-24,1-P112B5

## **Measures**

| A = 175.75 | D1 = 56.5  | 15 = 200.0  | P1                                  | = 3.5    | V = 4  |
|------------|------------|-------------|-------------------------------------|----------|--------|
| B = 45     | d3 = 100   | M = 144.0   | Q                                   | = M12x19 | V1 = 4 |
| B1 = 28    | G = 218    | N = 250     | R                                   | = 130    |        |
| B2 = 31.3  | G1 = 97.5  | N1 = 215    | S                                   | = 165    |        |
| B3 = 8     | H = 389.0  | N2 = 180    | Т                                   | = 200    |        |
| B4 = 45    | H1 = 116.0 | N4 = M12x16 | Tightening torque Nm adapter bushin | g = 6.0  |        |
| C = 16     | L = 275.5  | O = 14      | Tightening torque Nm shrink disc    | = 10.0   |        |
| D = 79.0   | L1 = 242   | P = 7.5     | U                                   | = 82.0   |        |
|            |            |             |                                     |          |        |